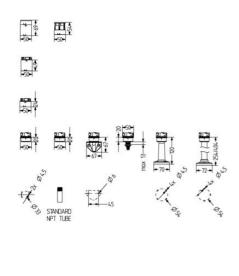

nal towers on the market, the new robust CT5 50mm signal tower has been developed for classic 24V DC applications and allows up 5 different modules to be stacked.

- Cost-optimised modular 50 mm Ø signal tower
- 24V DC applications
- Up to 5 positions possible
- Polycarbonate housing
- IP65 rated
- LED multifunction and LED continuous light modules in 6 colours
- Efficient sound module selectable up to 95 dB 8 tones
- Optimised 'resilient' bayonet system enables high stability, even without sealing rings
- Five-pole M12 base with automatic contacting push-in system
- Various mounting types

## **TECHNICAL DATA**

## **DATA**

| Lens colour     | Green, Red |
|-----------------|------------|
| Light source    | LED        |
| Light type      | Solid      |
| Nominal voltage | 24 V DC    |