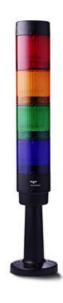

## **SIGNAL TOWER Ø 50MM CT5**

CT5

CT5-Q02

Pre-assembled Signal tower  $\emptyset$  50mm red/green 24VDC 100mm tube

- Suited for 24V DC applications
- Up to 5 stackable modules
- LED multifunction and LED steady light modules in 6 colours

## PRODUCT DESCRIPTION

One of the most cost-effective signal towers on the market, the new robust CT5 50mm signal tower has been developed for classic 24V DC applications and allows up 5 different modules to be stacked.

- Cost-optimised modular 50 mm Ø signal tower
- 24V DC applications
- Up to 5 positions possible
- Polycarbonate housing
- IP65 rated
- LED multifunction and LED continuous light modules in 6 colours
- Efficient sound module selectable up to 95 dB 8 tones
- Optimised 'resilient' bayonet system enables high stability, even without sealing rings
- Five-pole M12 base with automatic contacting push-in system
- Various mounting types